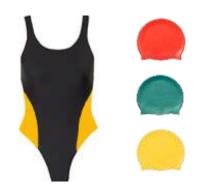

<u>Jogging bottoms - compulsory</u> -£12. Age sizes apply

<u>Prep PE bag - compulsory</u> - £17 One size

<u>Swimming costume - compulsory from summer term of PPII</u> - from £17

Sizes – 20 - 44 inches (2 inch increments)

Swim hats in house colours - compulsory from summer term of PPII - £6

One size

Swim bag - compulsory from summer term of PPII - £ 10

One size

**Swim goggles -** *compulsory* – from £10.99

Different sizes and colours available