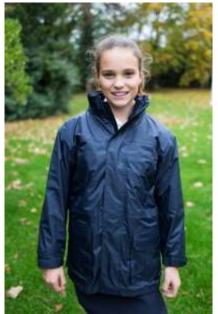

Available in navy and black.

Shoe sizes apply

St. Catherine's teddy in school house colours –  $\underline{non - compulsory}$ 

Price - £14

Navy waterproof jacket with detachable fleece (fleece is embroidered with St. Catherine's wheel)

compulsory -£60

Sizes: 22 - 38 inches (2 inch increments)

Please note girls can wear winter coat with reflective arm band and cagoule <u>OR</u> navy waterproof jacket.

<u>Winter hat – non-compulsory</u> - £8 One size